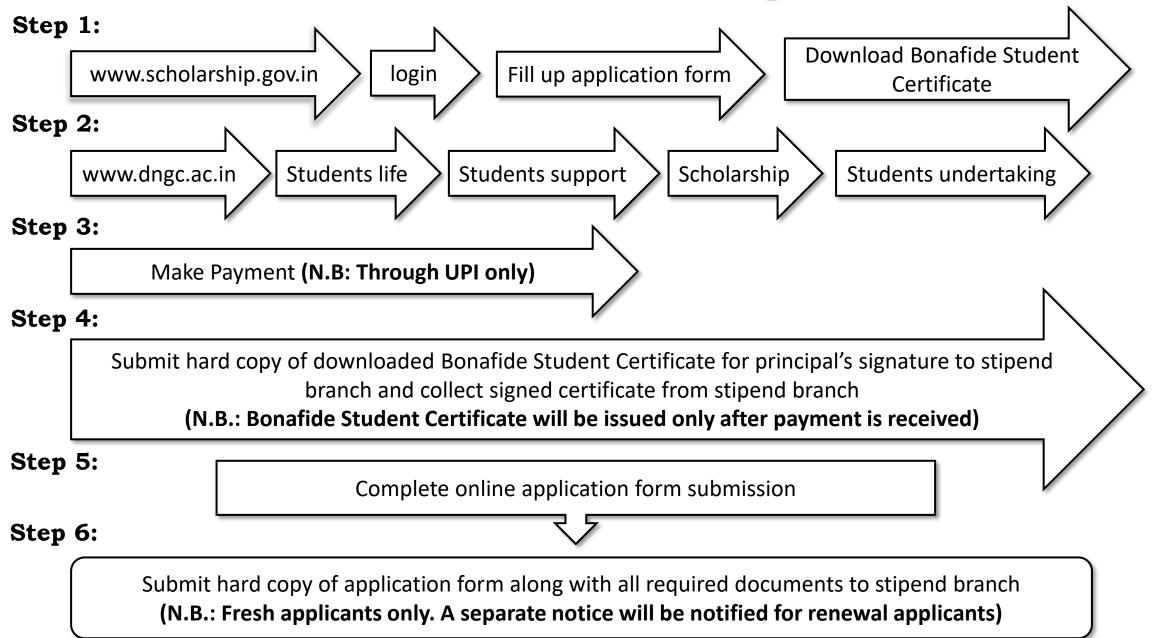

### Flow Chart of the Process for Scholarship form submission



#### **Directions to Avoid Common Mistakes**





#### **Directions to Avoid Common Mistakes**



# Important point to be noted:

## For all up to date information regarding:

1. Application form submission 2. Verification Stages 3. Money disbursement.



| Application Id<br>Application Status                                                                                                                                                                                                                                   | AR2021<br>Application sent to P | PFMS for Payment                            |          |
|---------------------------------------------------------------------------------------------------------------------------------------------------------------------------------------