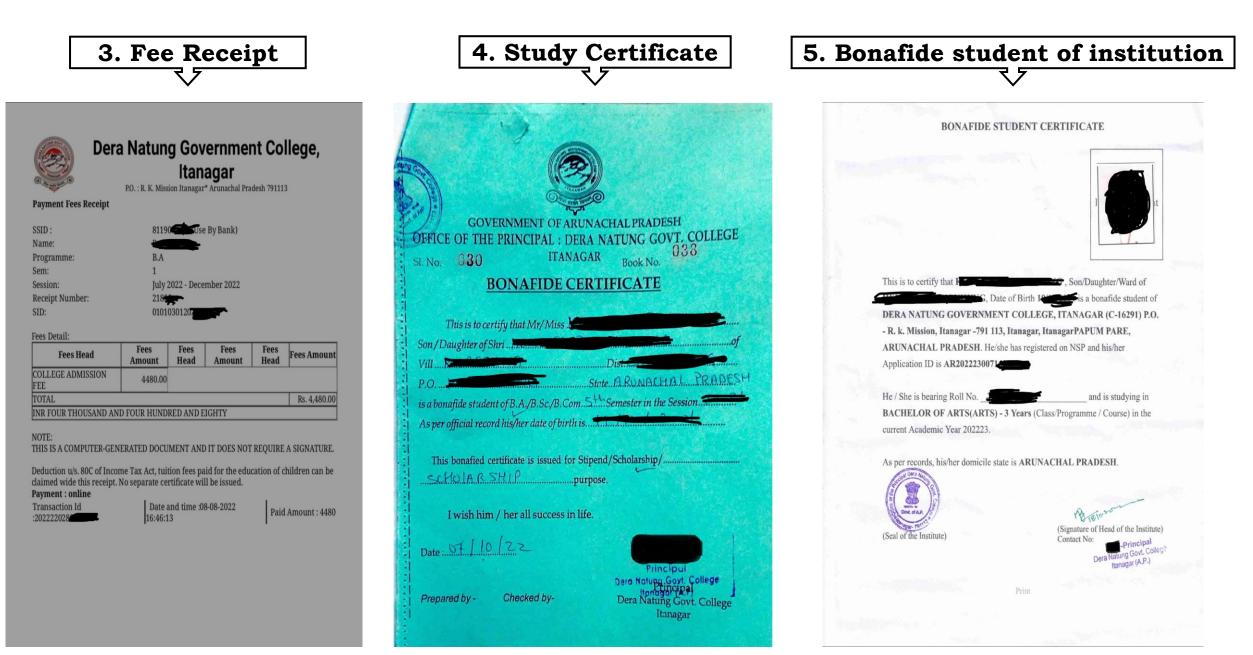

### Flow Chart of the Process for Scholarship form submission



#### **Directions to Avoid Common Mistakes**





#### **Directions to Avoid Common Mistakes**



# Important point to be noted:

## For all up to date information regarding:

1. Application form submission 2. Verification Stages 3. Money disbursement.



| Application Id<br>Application Status                                                                                                                                                                                                                                   | AR2021<br>Application sent to P | PFMS for Payment                            |          |
|------------------------------------------------------------------------------------------------------------------------------------------------------------------------------------------------------------------------------------------------------------------------|----------------