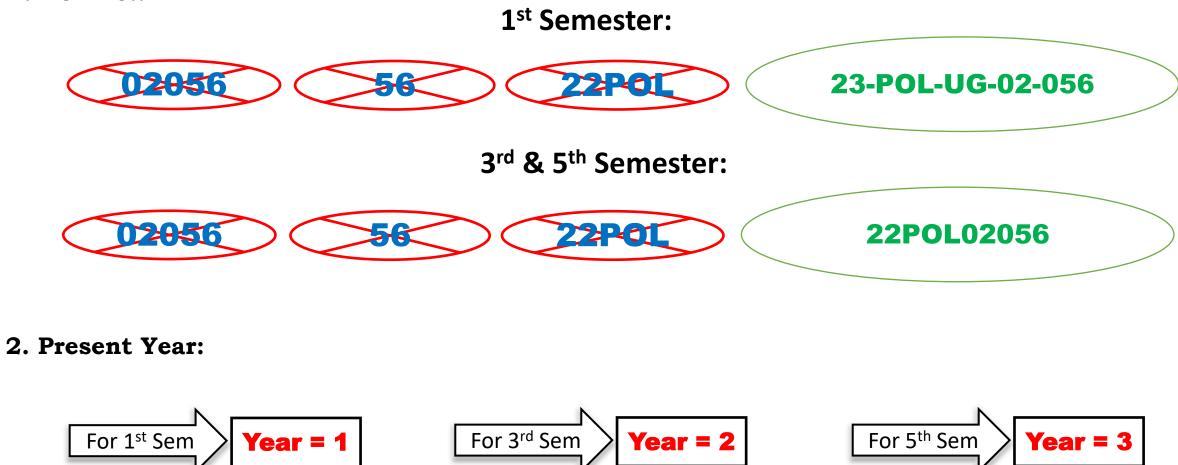

### Flow Chart of the Process for Scholarship form submission



#### **Directions to Avoid Common Mistakes**





#### **Directions to Avoid Common Mistakes**



# Important point to be noted:

## For all up to date information regarding:

1. Application form submission 2. Verification Stages 3. Money disbursement.



| Application Id<br>Application Status                                                                                                                                                                                                                                   | AR2021<br>Application sent to P | PFMS for Payment                            |          |
|-----------------------------------------------------------------------------------------------------------------------------------------------------------------------------------------------------------------------------------------