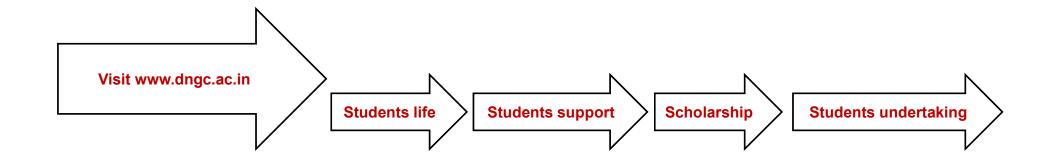

#### Flow Chart of the Process for Stipend form submission

(N.B.: Fresh applicants only. A separate notice will be notified for renewal applicants)