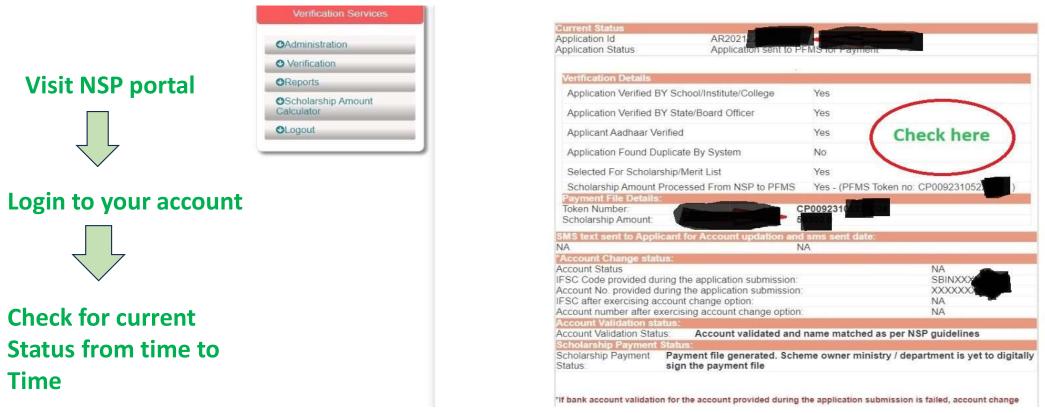

#### For all up to date information regarding:

1. Application form submission 2. Verification Stages 3. Money disbursement.

"Do not Rely Solely on SMS or Email"