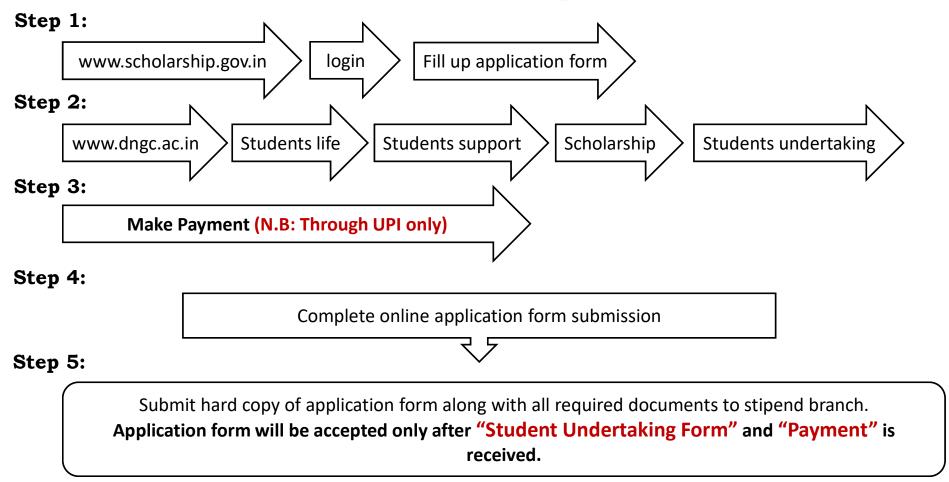

#### Flow Chart of the Process for Stipend form submission

(N.B.: Fresh applicants only. A separate notice will be notified for renewal applicants)