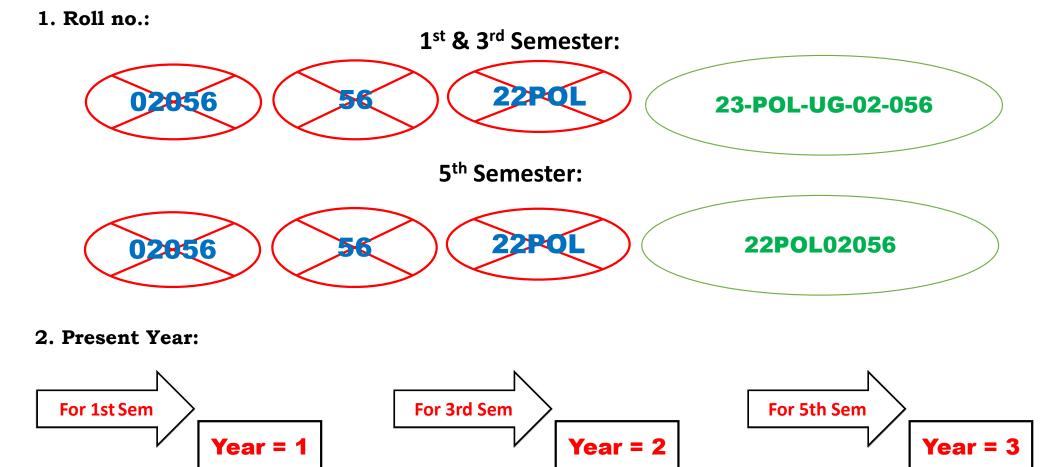

### **Directions to Avoid Common Mistakes**

| 0010                                                                                                                                                     | 0110                               | -                            | Der Der It)                     |              |             |
|----------------------------------------------------------------------------------------------------------------------------------------------------------|------------------------------------|------------------------------|---------------------------------|--------------|-------------|
| SSID :<br>Name:                                                                                                                                          | 8119<br>B                          | Use                          | By Bank)                        |              |             |
| Programme:                                                                                                                                               | B.A.                               |                              |                                 |              |             |
| Sem:                                                                                                                                                     | D.A<br>1                           |                              |                                 |              |             |
| Session:                                                                                                                                                 | Luly 2                             | 2022 - Dece                  | mber 2022                       |              |             |
| Receipt Number:                                                                                                                                          | 218                                |                              | 111001 2022                     |              |             |
| SID:                                                                                                                                                     |                                    | 0301202                      |                                 |              |             |
| Fees Detail:                                                                                                                                             |                                    |                              |                                 |              |             |
| Fees Head                                                                                                                                                | Fees<br>Amount                     | Fees<br>Head                 | Fees<br>Amount                  | Fees<br>Head | Fees Amour  |
| COLLEGE ADMISSION<br>FEE                                                                                                                                 | 4480.00                            |                              |                                 |              |             |
| TOTAL                                                                                                                                                    |                                    |                              |                                 |              | Rs. 4,480.0 |
| INR FOUR THOUSAND AN                                                                                                                                     | D FOUR HUND                        | RED AND E                    | IGHTY                           |              |             |
| NOTE:                                                                                                                                                    |                                    |                              |                                 |              |             |
| NOTE:<br>THIS IS A COMPUTER-GEN<br>Deduction u/s. 80C of Incor<br>claimed wide this receipt. I<br><b>Payment : online</b><br>Transaction Id<br>202222028 | ne Tax Act, tuit<br>No separate ce | ion fees pa<br>rtificate wil | id for the edu<br>ll be issued. | cation of cl |             |