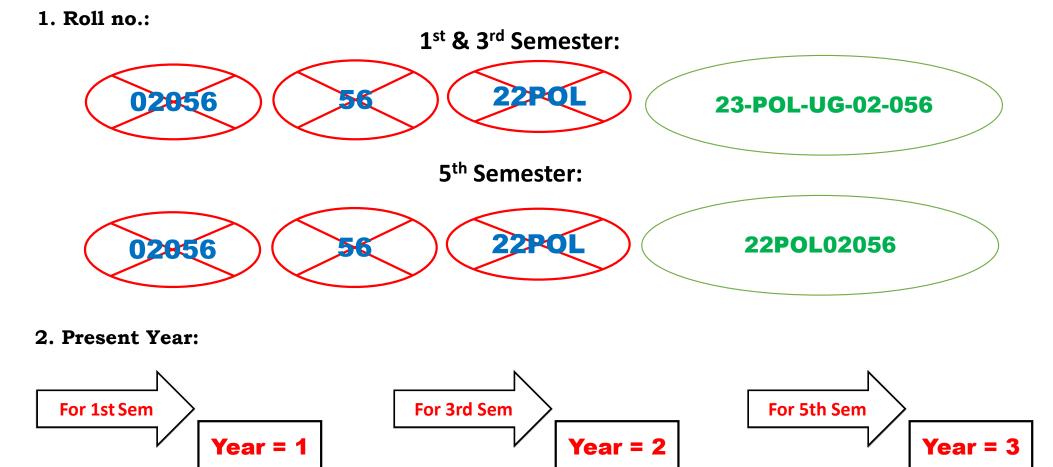

#### **Directions to Avoid Common Mistakes**

| Dera                                                                                                                                                  | P.O. : R. K. Miss                                                           | Itan                                         | ernmei<br>agar<br>* Arunachal Pra |              | •            |
|-------------------------------------------------------------------------------------------------------------------------------------------------------|-----------------------------------------------------------------------------|----------------------------------------------|-----------------------------------|--------------|--------------|
| Payment Fees Receipt                                                                                                                                  |                                                                             |                                              |                                   |              |              |
| SSID :<br>Name:<br>Programme:<br>Sem:<br>Session:<br>Receipt Number:<br>SID:                                                                          | 81190 (1995)<br>B.A<br>1<br>July 2022 - December 2022<br>2189<br>0101030120 |                                              |                                   |              |              |
|                                                                                                                                                       | 01010                                                                       | 0301202                                      |                                   |              |              |
| Fees Detail:<br>Fees Head                                                                                                                             | Fees<br>Amount                                                              | Fees<br>Head                                 | Fees<br>Amount                    | Fees<br>Head | Fees Amount  |
| COLLEGE ADMISSION<br>FEE                                                                                                                              | 4480.00                                                                     |                                              |                                   |              |              |
| TOTAL                                                                                                                                                 |                                                                             |                                              |                                   |              | Rs. 4,480.00 |
| INR FOUR THOUSAND AN                                                                                                                                  | ID FOUR HUND                                                                | RED AND E                                    | IGHTY                             |              |              |
| NOTE:<br>THIS IS A COMPUTER-GEN<br>Deduction u/s. 80C of Inco<br>claimed wide this receipt.<br><b>Payment : online</b><br>Transaction Id<br>202222028 | me Tax Act, tuit<br>No separate cer                                         | ion fees pa<br>rtificate wil<br>and time :08 | id for the edue<br>ll be issued.  | cation of c  |              |