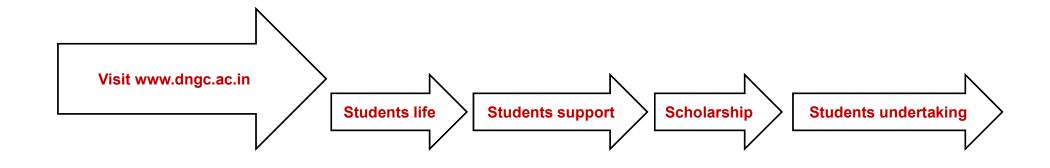

#### **Directions to Avoid Common Mistakes**

| Dera                                                                                                                                                  | P.O. : R. K. Miss                                                           | Itan                                         | ernmei<br>agar<br>* Arunachal Pra |              | •            |
|-------------------------------------------------------------------------------------------------------------------------------------------------------|-----------------------------------------------------------------------------|----------------------------------------------|-----------------------------------|--------------|--------------|
| Payment Fees Receipt                                                                                                                                  |                                                                             |                                              |                                   |              |              |
| SSID :<br>Name:<br>Programme:<br>Sem:<br>Session:<br>Receipt Number:<br>SID:                                                                          | 81190 (1995)<br>B.A<br>1<br>July 2022 - December 2022<br>2189<br>0101030120 |                                              |                                   |              |              |
|                                                                                                                                                       | 01010                                                                       | 0301202                                      |                                   |              |              |
| Fees Detail:<br>Fees Head                                                                                                                             | Fees<br>Amount                                                              | Fees<br>Head                                 | Fees<br>Amount                    | Fees<br>Head | Fees Amount  |
| COLLEGE ADMISSION<br>FEE                                                                                                                              | 4480.00                                                                     |                                              |                                   |              |              |
| TOTAL                                                                                                                                                 |                                                                             |                                              |                                   |              | Rs. 4,480.00 |
| INR FOUR THOUSAND AN                                                                                                                                  | ID FOUR HUND                                                                | RED AND E                                    | IGHTY                             |              |              |
| NOTE:<br>THIS IS A COMPUTER-GEN<br>Deduction u/s. 80C of Inco<br>claimed wide this receipt.<br><b>Payment : online</b><br>Transaction Id<br>202222028 | me Tax Act, tuit<br>No separate cer                                         | ion fees pa<br>rtificate wil<br>and time :08 | id for the edue<br>ll be issued.  | cation of c  |              |