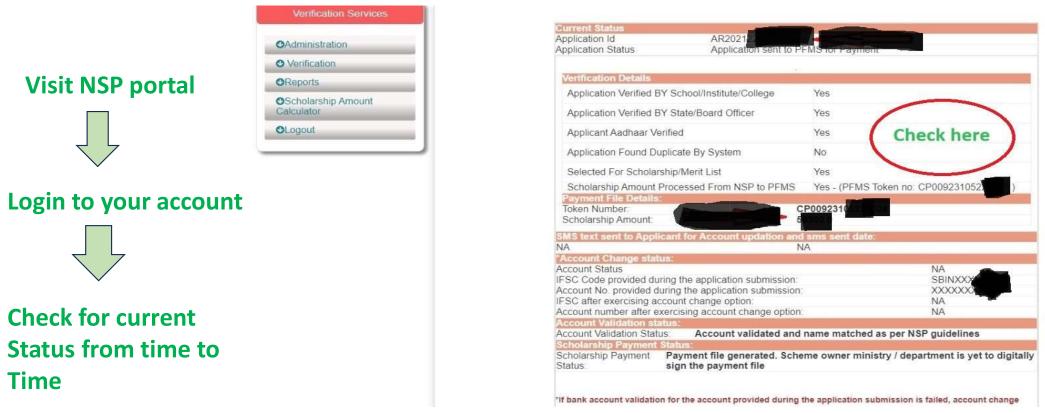

### For all up to date information regarding:

1. Application form submission 2. Verification Stages 3. Money disbursement.

"Do not Rely Solely on SMS or Email"